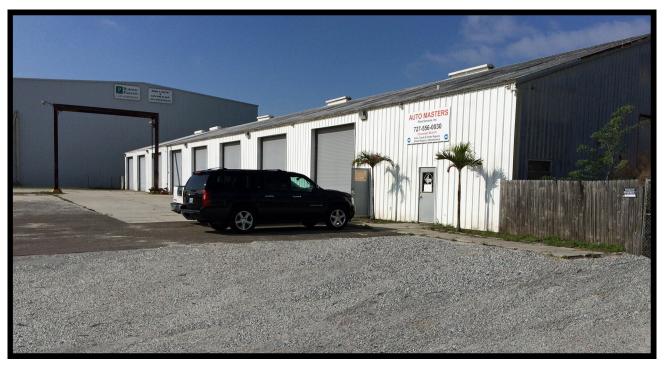

### FOR SALE 14,300± sq. ft. Industrial Building 13088 60th Street N., Clearwater, FL

Address: 13088 60th Street N., Clearwater, FL 33760

#### **Warehouse Area Details**

11,400± sq. ft. warehouse area
16 ft. eave height
8 - 14 ft. by 14 ft. grade level overhead doors
1 - 16 ft. by 14 ft. grade level overhead door
1 - 10 ft. by 10ft. Grade level overhead door
Three phase electrical service

#### **Site Details**

40,500± sq. ft. or 0.93 acres MOL 300 ft. frontage on 60th St. N. 135 ft. deep Fenced Outside Storage Area Outside Steel Crane (3 ton capacity est.)

M-1 Zoning, Pinellas County Flood Zone: X