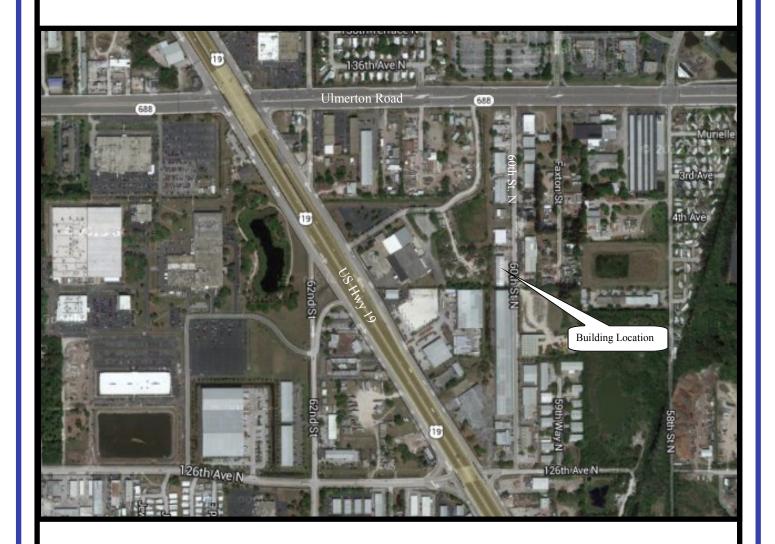

### FOR SALE 14,300± sq. ft. Industrial Building 13088 60th Street N., Clearwater, FL

Address: 13088 60th Street N., Clearwater, FL 33760

#### Sale Price

\$625,000.00

Conveniently located in mid Pinellas County with good access to US Highway 19, Ulmerton Road and I-275.