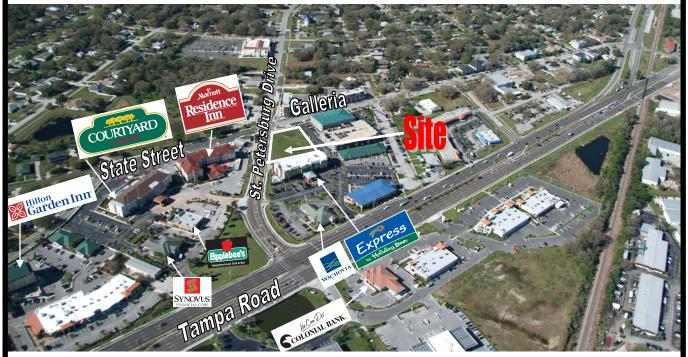

## For Sale - Vacant Land Oldsmar Town Center Oldsmar, Florida

**Location:** Southwest corner of State Street & St. Petersburg Drive, Oldsmar, Florida

**Property Size:** 39,825 ± SF

**Zoning:** TCC/R - Town Center Commercial / Residential, City of Oldsmar

**Utilities:** Power, Water & Sewer at site

**Retention:** Off site drainage retention provided

Price: \$1,150,000.00

Last lot in Oldsmar Town Center. Join Holiday Inn Express, Wachovia Bank, Residence Inn, Marriott Courtyard and others. High visibility and great access to the tri-county area.